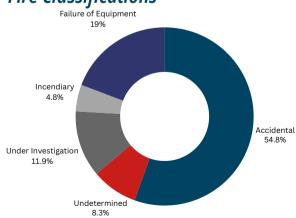

# Fire Classifications

- # FireMarshal.ND.gov
- € (701)328-5555
- @ infofm@nd.gov
- ⊠ 600 E Boulevard Ave, Dept. 401 Bismarck, ND 58505