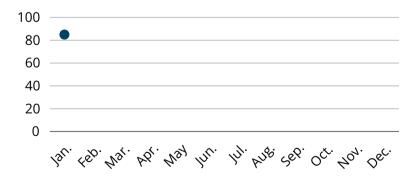

1. Undetermined: 39.3%

2. Radiated, conducted heat from operating equipment: 15.5%

3. Arcing: 14.3%

#### Departments Reporting

This Month: 98 This Year: 98/360

27%

# **Incident Types Year to Date**

| Fires | Rupture /<br>Explosion | Special<br>Incidents | Rescue<br>(EMS) | Hazardous<br>Condition | Service<br>Calls | Good<br>Intent | Severe<br>Weather | False<br>Calls | Unknown | Total |
|-------|------------------------|----------------------|-----------------|------------------------|------------------|----------------|-------------------|----------------|---------|-------|
| 85    | 20                     | 10                   | 2,372           | 151                    | 225              | 385            | 0                 | 523            | 0       | 3,771 |

# Fires by Month



# Fire Classifications



- # FireMarshal.ND.gov
- € (701)328-5555
- @ infofm@nd.gov
- ⊠ 600 E Boulevard Ave, Dept. 401 Bismarck, ND 58505