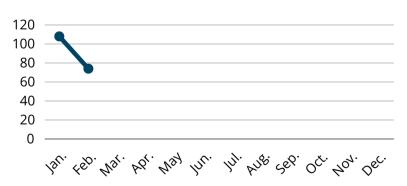

s this Month

1. Undetermined: 27%

2. Radiated, conducted heat from operating equipment: 12%

#### Departments Reporting

This Month: 111
This Year: 163/360

45%

#### **Incident Types Year to Date**

| Fires | Rupture /<br>Explosion | Special<br>Incidents | Rescue<br>(EMS) | Hazardous<br>Condition | Service<br>Calls | Good<br>Intent | Severe<br>Weather | False<br>Calls | Unknown | Total |
|-------|------------------------|----------------------|-----------------|------------------------|------------------|----------------|-------------------|----------------|---------|-------|
| 182   | 31                     | 19                   | 4,136           | 236                    | 316              | 630            | 0                 | 808            | 0       | 6,358 |

#### Fires by Month



### Fire Classifications



⊕ FireMarshal.ND.gov

⟨ (701)328-5555

@ infofm@nd.gov

⊠ 600 E Boulevard Ave, Dept. 401 Bismarck, ND 58505