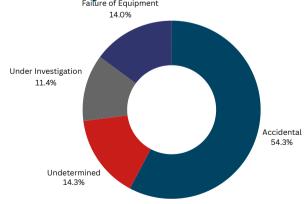

### Fire Classifications

⊕ FireMarshal.ND.gov

⟨ (701)328-5555

@ infofm@nd.gov

⊠ 600 E Boulevard Ave, Dept. 401 Bismarck, ND 58505