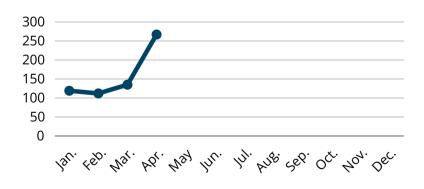

1): 36

#### Top Heat Sources this Month

1. Undetermined: 35.8% 2. Hot ember or ash: 13.8%

#### Departments Reporting

This Month: 137
This Year: 214/360

*59%* 

#### Incident Types Year to Date

| Fires | Rupture /<br>Explosion | Special<br>Incidents | Rescue<br>(EMS) | Hazardous<br>Condition | Service<br>Calls | Good<br>Intent | Severe<br>Weather | False<br>Calls | Unknown | Total  |
|-------|------------------------|----------------------|-----------------|------------------------|------------------|----------------|-------------------|----------------|---------|--------|
| 637   | 62                     | 56                   | 9,013           | 503                    | 864              | 1,413          | 1                 | 1,612          | 0       | 14,161 |

#### Fires by Month



### Fire Classifications



⊕ FireMarshal.ND.gov

⟨ (701)328-5555

@ infofm@nd.gov

⊠ 600 E Boulevard Ave, Dept. 401 Bismarck, ND 58505