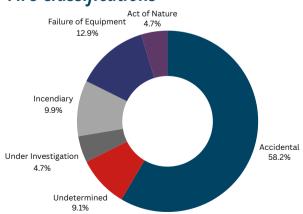

### Fire Classifications

⊕ FireMarshal.ND.gov

⟨ (701)328-5555

@ infofm@nd.gov

⊠ 600 E Boulevard Ave, Dept. 401 Bismarck, ND 58505