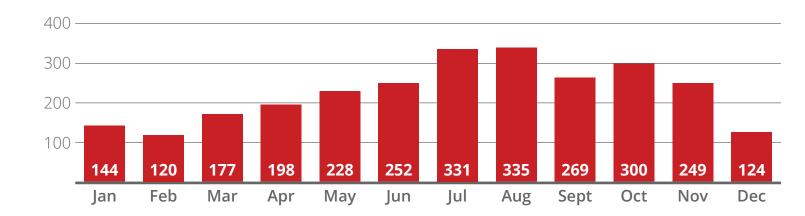

Spark, ember or flame from operating equipment | Arcing                                       | Heating from powered equipment, other |
| Sources | 999           | 231                                                     | 169                                            | 159                                          | 130                                   |

<sup>\*</sup>Undetermined heat sources is a default answer when local fire departments are unable to confidentally identify a source. Instances include fires that spread beyond the room of origin, complex fires and a knowledge gap of reporting systems. The Office of the State Fire Marshal is working to address this by providing educational opportunities, communicating investigation findings and reporting reminders.

### Fires by Month



## **10-Year Trends**

### **Departments Reporting Incidents**



### Reported Fires by Year



### Loss to Fire by Year



### Intentionally Set Fires by Year



### **Incidents by Year**



In the past 10 years, reported incidents have increased **56%** 

## **North Dakota Fire Departments**



### **Active Firefighters**



#### Fire Departments



### Fire Department Staffing

**344**All-Volunteer Departments

13
Hybrid Career/Volunteer
Departments

8 Career Departments

### Fire Department Requirements

In 2022, North Dakota had 365 registered fire departments. Two hundred ninety-nine fire departments actively report incidents to the State and Federal systems (National Fire Incident Reporting System). While the Office of the State Fire Marshal has made great strides in increasing fi