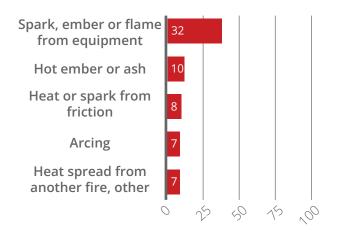

nd opportunities are offered at no cost to educate local leaders on steps needed to meet state requirements and identify resources within the state to assist them. Failure to comply or engage in efforts to comply may result in the withholding of state funds. The objective is to secure the compliance of 100% of the departments in the state.

# Wildland Urban Interface (WUI) Fires

### **WUI Fires by Year**



#### WUI Fires in 2022

| Natural Vegetation fire, other (140) | Forest, Woods or<br>Wildland Fire (141) | Grass Fire (143) |     |
|--------------------------------------|-----------------------------------------|------------------|-----|
| 44                                   | 25                                      | 121              | 472 |

### **WUI Top Reported Heat Sources**



# **Fire Fatalities**

In 2022, North Dakota fire departments reported a total of 19 fatalities due to fire.

| Date       | Time      | City         | Type of<br>Property        | Fire Origin                               | Detectors?   | Detector<br>Effectiveness    |
|------------|-----------|--------------|----------------------------|-------------------------------------------|--------------|------------------------------|
| 1/10/2022  | 12:29:00  | Fort Yates   | undetermined               | undetermined                              | undetermined | undetermined                 |
| 1/15/2022  | 2:05:02   | Grand Forks  | 1 or 2 Family<br>Dewelling | 1st floor, confined to<br>Room            | Yes          | Failed to opperate           |
| 1/23/2022  | 3:33      | Valley City  | 1