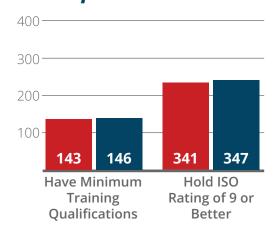

### Fire Department Requirements

In 2022, North Dakota had 365 registered fire departments. Two hundred ninety-nine fire departments actively report incidents to the State and Federal systems (National Fire Incident Reporting System). While the Office of the State Fire Marshal has made great strides in increasing fire reporting (up from 195 in 2019), we still have work to do. To help close this gap, the State Fire Marshal notifies fire departments that need to report each year, offers assistance, and provides information on software fire reporting tools made available by the state forestry department. If warranted, Fire Insurance Tax Distribution funds are withheld if a fire department does not comply or show reasonable efforts to comply with reporting requirements. With these initiatives, we expect to continue increasing fire reporting to ensure our data is as accurate and reliable as possible.

For the reporting year 2022, North Dakota had 19 fire departments that did not maintain the minimum level of service required under the North Dakota Century Code. Though it is drastically lower than the 2019 level of 73 departments, ensuring all fire departments certified through the State Fire Marshal maintain the minimum level of service to residents and taxpayers is a priority. Fire departments that do not meet necessary thresholds set by law are notified, and opportunities are offered at no cost to educate local leaders on steps needed to meet state requirements and identify resources within the state to assist them. Failure to comply or engage in efforts to comply may result in the withholding of state funds. The objective is to secure the compliance of 100% of the departments in the state.