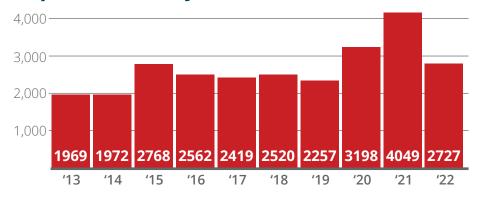

### Reported Fires by Year

### **Incidents by Year**

In the past 10 years, reported incidents have increased **56%** 