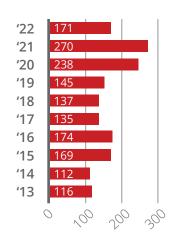

| 231                                                     | 169                                            | 159                                          | 130                                   |

<sup>\*</sup>Undetermined heat sources is a default answer when local fire departments are unable to confidentally identify a source. Instances include fires that spread beyond the room of origin, complex fires and a knowledge gap of reporting systems. The Office of the State Fire Marshal is working to address this by providing educational opportunities, communicating investigation findings and reporting reminders.

### Fires by Month



## **10-Year Trends**

### **Departments Reporting Incidents**



### Reported Fires by Year



### Loss to Fire by Year



### Intentionally Set Fires by Year



### **Incidents by Year**



In the past 10 years, reported incidents have increased **56%** 

## **North Dakota Fire Departments**



### **Active Firefighters**



#### Fire Departments



### Fire Department Staffing

**344**All-Volunteer Departments

13
Hybrid Career/Volunteer
Departments

8 Career Departments

### Fire Department Requirements

In 2022, North Dakota had 365 registered fire departments. Two hundred ninety-nine fire departments actively report incidents to the State and Federal systems (National Fire Incident Reporting System). While the Office of the State Fire Marshal has made great strides in increasing fire reporting (up from 195 in 2019), we still have work to do. To help close this gap, the State Fire Marshal notifies fire departments that need to report each yea