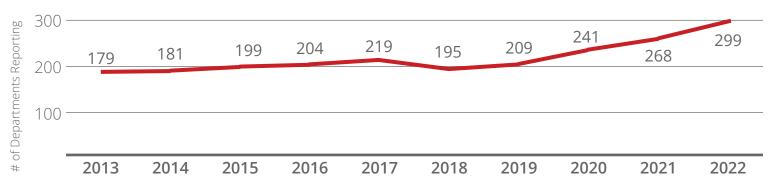

### **Departments Reporting Incidents**

### Fire Department Requirements

In 2022, North Dakota had 365 registered fire departments. Two hundred ninety-nine fire departments actively report incidents to the State and Federal systems (National Fire Incident Reporting System). While the Office of the State Fire Marshal has made great strides in increasing fire reporting (up from 195 in 2019), we still have work to do. To help close this gap, the State Fire Marshal notifies fire departments that need to report each year, offers assistance, and provides information on software fire reporting tools made available by the state forestry department. If warranted, Fire Insurance Tax Distribution funds are withheld if a fire department does not comply or show reasonable efforts to comply with reporting requirements. With these initiatives, we expect to continue increasing fire reporting to ensure our data is as accurate and reliable as possible.