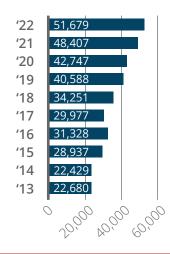

### **Departments Reporting Incidents**

### Fire Department Requirements

In 2022, North Dakota had 365 registered fire departments. Two hundred ninety-nine fire departments actively report incidents to the State and Federal systems (National Fire Incident Reporting System). While the Office of the State Fire Marshal has made great strides in increasing fire reporting (up from 195 in 2019), we still have work to do. To help close this gap, the State Fire Marshal notifies fire departments that need to report each year, offers assistance, and provides information on software fire reporting tools made available by the state forestry department. If warranted, Fire Insurance Tax Distribution funds are withheld if a fire department does not comply or show reasonable efforts to comply with reporting requirements. With these initiatives, we expect to continue increasing fire reporting to ensure our data is as accurate and reliable as possible.