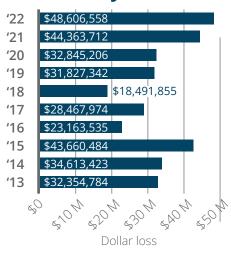

#### **Dollar Loss**

Total dollar loss attributed to fire in 2022

On average...

### Loss to Fire by Year