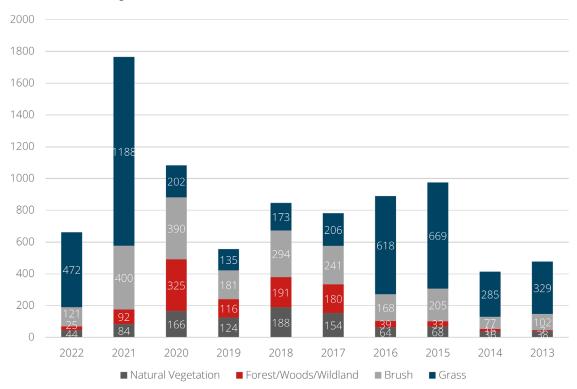

# Wildland Urban Interface (WUI) Fires

### **WUI Fires by Year**

#### WUI Fires in 2022

| Natural Vegetation fire, other (140) | Forest, Woods or<br>Wildland Fire (141) | Grass Fire (143) |     |
|--------------------------------------|-----------------------------------------|------------------|-----|
| 44                                   | 25                                      | 121              | 472 |