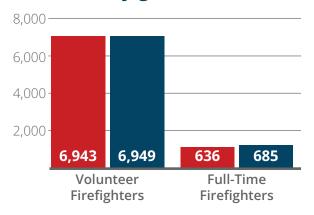

### **Active Firefighters**

#### Fire Departments

### Fire Department Staffing

**344**All-Volunteer Departments

13
Hybrid Career/Volunteer
Departments

8 Career Departments